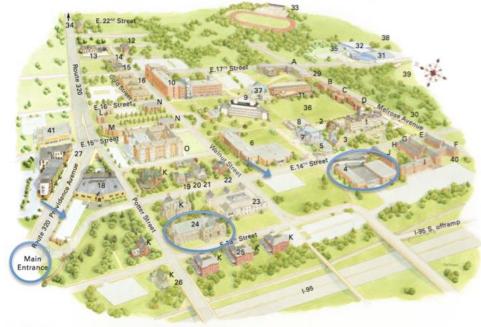

## 2019 Eastern Pro Bono Network Conference Travel Information

• <u>Conference Location:</u> Widener University, Lathem Hall Address: One University Place, Chester, PA 19013

#24 – Lathem Hall #4 – University Center Blue Arrows – Parking